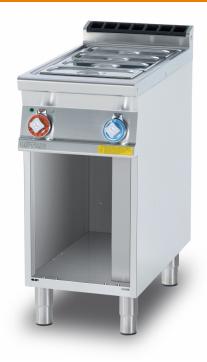

#### **ELECTRIC BAIN MARIE**

Bain-marie singlephase on open cabinet -Bowl for GN 1/1 + GN 1/3 h.15 - Waterloading tap floor draining (included 1 Head end filler strip mod.TPA-9)

Construction - Fabricated using CrNi 18/10 AISI 304 grade Stainless Steel Scotch-Brite Satin polish Finish, incorporating 2mm thick worktop, rounded edges, chromed details and rear splash back. Knobs with waterproof grades IPX5. Model - Professional Electric Bain-Marie on Open Unit. Moulded Gastronome 150mm deep tank. Thermostatic control. Maintenance - All serviceable parts are accessible by the easy removal of front control panel. Fittings - Appliance is supplied with adjustable feet, Water fill tap, Overfill safety valve and floor drain. Doors not included.

### **ELECTRIC BAIN MARIE**

| Α | Data plate            |                | В | Electrical connection |              |
|---|-----------------------|----------------|---|-----------------------|--------------|
| D | Cold water connection | ISO 7-1 1/2" M | E | Water drainage        | ISO 7-1 1" M |

MODEL: BM-94EM

DIMENSIONS: cm. 40x 90x 90h

ELECTRIC POWER: 2,85 KW VOLTAGE: 230V $\sim$  FREQUENCY: 50/60 Hz

kg: 52 m³: 0.463

mm: 430x970x1110