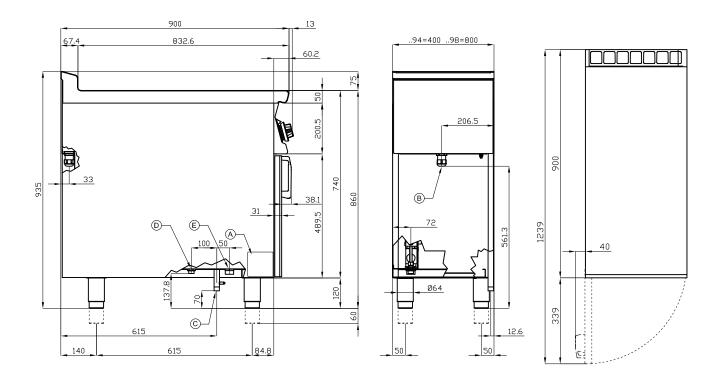

### **ELECTRIC BAIN MARIE**

| Α | Data plate            |                | В | Electrical connection |              |
|---|-----------------------|----------------|---|-----------------------|--------------|
| D | Cold water connection | ISO 7-1 1/2" M | E | Water drainage        | ISO 7-1 1" M |

MODEL: BM-94EM

DIMENSIONS: cm. 40x 90x 90h

ELECTRIC POWER: 2,85 KW VOLTAGE: 230V $\sim$  FREQUENCY: 50/60 Hz

kg: 52 m³: 0.463

mm: 430x970x1110